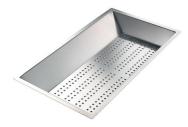

Stainless steel plate rack 8100 201

**White bowl** 8153 100

**Graters kit with ring-holder and food collection tray** 8159 101 \* only in combination with the accessory 8644 101

Stainless steel perforated tray 8151 000 \* only in combination with the accessory 8644 101