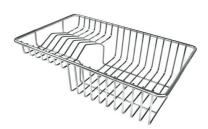

#### **OPTIONAL ACCESSORIES**

Cestello inox 8612 000

**Glass chopping board** 8631 300

HPDE Chopping board 8657 001

HPDE Twin chopping board 8644 101

Stainless steel plate rack 8100 154

Stainless steel plate rack 8100 303 \* only in combination with the accessory 8644 101

Stainless steel plate rack 8100 201

**White bowl** 8153 100

**Graters kit with ring-holder and food collection tray** 8159 101 \* only in combination with the accessory 8644 101

Stainless steel perforated tray 8151 000 \* only in combination with the accessory 8644 101