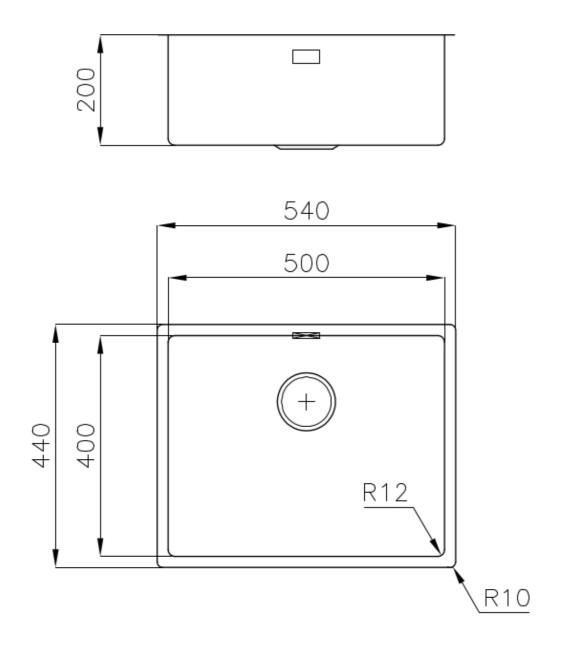

### DETAILS

| Edge/Installation Type | Flush-mount   Top-mount                                         |
|------------------------|-----------------------------------------------------------------|
| Finish                 | Foster brushed                                                  |
| Material               | AISI 304 stainless steel                                        |
| Texture                | Brushed in line                                                 |
| Base                   | 60 cm                                                           |
| Dimensions             | 540 x 440 mm                                                    |
| Standard fittings      | Fixing hooks, gasket, drain, overflow and siphon, boxed packing |
| Mixer holes            | No standard holes                                               |
| Built-in hole          | View technical data sheet                                       |

| Drainer             | No                                                                                                                                                                                                          |
|---------------------|-------------------------------------------------------------------------------------------------------------------------------------------------------------------------------------------------------------|
| Width               | 54 cm                                                                                                                                                                                                       |
| Bowl dimension      | 500 x 400 mm                                                                                                                                                                                                |
| Number of bowls     | 1 bowl                                                                                                                                                                                                      |
| Waste fitting       | Drain SPACE 3,5"                                                                                                                                                                                            |
| FEATURES            |                                                                                                                                                                                                             |
| Deep bowls          | This bowls reach an important depth, over 20 cm, thanks to the advanced production technology, that can be offer great capiency and practicity in all the washing operations.                               |
| High thickness      | 1mm thick steel. A significant thickness, which guarantees the maximum sturdiness and durability.                                                                                                           |
| Perimetral overflow | The overflow is always a security on the Foster sinks that prevents the overflow of water in case of oversights. The perimeter drain solution improves aesthetics thanks to its square and essential shape. |
| Save space system   | Drain and siphon are designed to leave as much space as possible in the under-sink area, more and more useful today for theseparate waste collection systems.                                               |
| Small radius        | Bowls with squared shapes with a modern design and an increased capacity, for a minimal aesthetics connected with an extreme practicity.                                                                    |
| Space waste fitting | The elegant SPACE steel cap closes the drain and leaves no visible residues collected in the basket below. Space also has a small footprint and allows the optimal use of the under-sink compartment.       |

#### **TECHNICAL DATA**