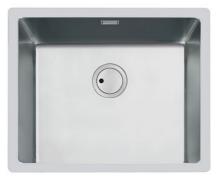

### Sink S4001

Kitchen Sinks Code: 3355 050

### DETAILS

| Edge/Installation Type | Flush-mount   Top-mount                                         |
|------------------------|-----------------------------------------------------------------|
| Finish                 | Foster brushed                                                  |
| Material               | AISI 304 stainless steel                                        |
| Texture                | Brushed in line                                                 |
| Base                   | 60 cm                                                           |
| Dimensions             | 540 x 440 mm                                                    |
| Standard fittings      | Fixing hooks, gasket, drain, overflow and siphon, boxed packing |
| Mixer holes            | No standard holes                                               |
| Built-in hole          | View technical data sheet                                       |

| Drainer             | No                                                                                                                                                                                                          |
|---------------------|-------------------------------------------------------------------------------------------------------------------------------------------------------------------------------------------------------------|
| Width               | 54 cm                                                                                                                                                                                                       |
| Bowl dimension      | 500 x 400 mm                                                                                                                                                                                                |
| Number of bowls     | 1 bowl                                                                                                                                                                                                      |
| Waste fitting       | Drain SPACE 3,5"                                                                                                                                                                                            |
| FEATURES            |                                                                                                                                                                                                             |
| Deep bowls          | This bowls reach an important depth, over 20 cm, thanks to the advanced production technology, that can be offer great capiency and practicity in all the washing operations.                               |
| High thickness      | 1mm thick steel. A significant thickness, which guarantees the maximum sturdiness and durability.                                                                                                           |
| Perimetral overflow | The overflow is always a security on the Foster sinks that prevents the overflow of water in case of oversights. The perimeter drain solution improves aesthetics thanks to its square and essential shape. |
| Save space system   | Drain and siphon are designed to leave as much space as possible in the under-sink area, more and more useful today for theseparate waste collection systems.                                               |
| Small radius        | Bowls with squared shapes with a modern design and an increased capacity, for a minimal aesthetics connected with an extreme practicity.                                                                    |
| Space waste fitting | The elegant SPACE steel cap closes the drain and leaves no visible residues collected in the basket below. Space also has a small footprint and allows the optimal use of the under-sink compartment.       |