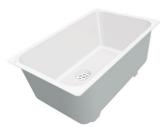

Stainless steel plate rack 8100 201

**White bowl** 8153 100

**Graters kit with ring-holder and food collection tray** 8159 101 \* only in combination with the accessory 8644 101

Stainless steel perforated tray 8151 000 \* only in combination with the accessory 8644 101