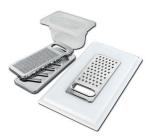

Stainless steel plate rack 8100 201

**White bowl** 8153 100

**Graters kit with ring-holder and food collection tray** 8159 101 \* only in combination with the accessory 8644 101

Stainless steel perforated tray 8151 000 \* only in combination with the accessory 8644 101