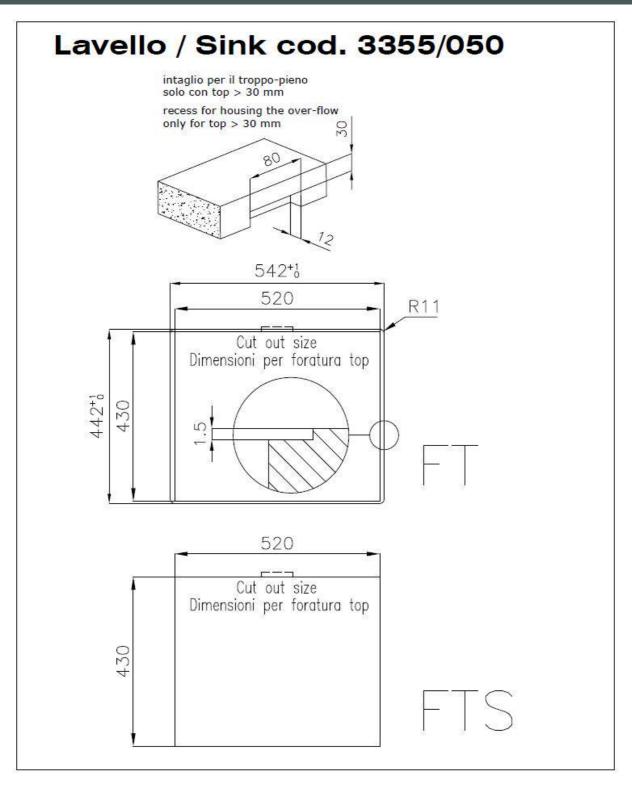

er drain solution improves aesthetics thanks to its square and essential shape. |
| Save space system   | Drain and siphon are designed to leave as much space as possible in the under-sink area, more and more useful today for theseparate waste collection systems.                                               |
| Small radius        | Bowls with squared shapes with a modern design and an increased capacity, for a minimal aesthetics connected with an extreme practicity.                                                                    |
| Space waste fitting | The elegant SPACE steel cap closes the drain and leaves no visible residues collected in the basket below. Space also has a small footprint and allows the optimal use of the under-sink compartment.       |

#### **TECHNICAL DATA**





#### **OPTIONAL ACCESSORIES**



Cestello inox 8612 000



**Glass chopping board** 8631 300



HPDE Chopping board 8657 001



HPDE Twin chopping board 8644 101



Stainless steel plate rack 8100 154



Stainless steel plate rack 8100 303 \* only in combination with the accessory 8644 101



Stainless steel plate rack 8100 201



**White bowl** 8153 100



**Graters kit with ring-holder and food collection tray** 8159 101 \* only in combination with the accessory 8644 101



Stainless steel perforated tray 8151 000 \* only in combination with the accessory 8644 101

#### **OPTIONAL AUTOMATIC WASTE FITTINGS**







Space automatic waste fitting - PA 8407 108



Space automatic waste fitting - PE 8407 109



Space Light automatic waste fitting - PL 8407 117



Space Milano automatic wast