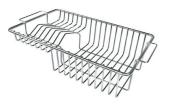

Stainless steel plate rack 8100 201

**White bowl** 8153 100

**Graters kit with ring-holder and food collection tray** 8159 101 \* only in combination with the accessory 8644 101

Stainless steel perforated tray 8151 000 \* only in combination with the accessory 8644 101